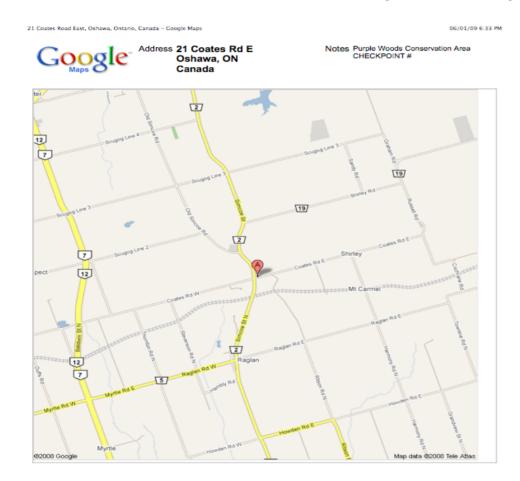

## **Checkpoint Maps**

 Google maps are provided to show the address and location of each checkpoint.