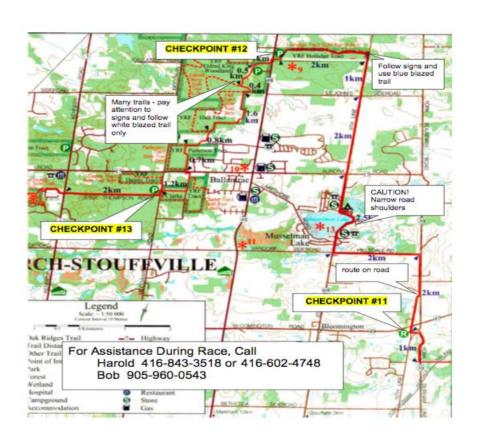

## Course Map

 This is a sample of the detailed course maps provided. **Important** notes on the trail are given and checkpoint **locations** marked.

MAP 12